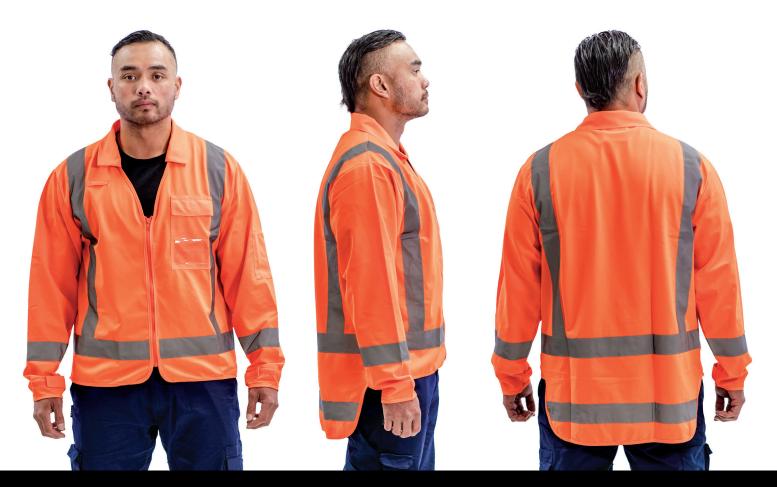

### **NEW AND IMPROVED LONG SLEEVE COLLAR VEST!**

We've updated our long sleeve collar vest with a new fit and code. The extra small and extra large sizes are improved, while other sizes remain unchanged. All sizes now match our size chart.

#### **BISON TTMC-W23 POLYESTER LONG SLEEVE VEST**

- Zip front
- Cellphone pocket with velcro closure flap
- ID card holder on chest pocket
- Collar for sun protection
- Reflective tape

#### Code: 5330520 / Colour: Orange / Sizes: S-5XL, 8XL / Fabric: 100% Polyester

**Standards:** Garment certified to TTMC-W23 (NZTA E06 (NZGTTM)). Design certified to: AS/NZS 4602.1:2011 + Amdt 2:2020 Class D/N (Day/Night). Fabric certified to: AS/NZS 1906.4.2023 Class F.